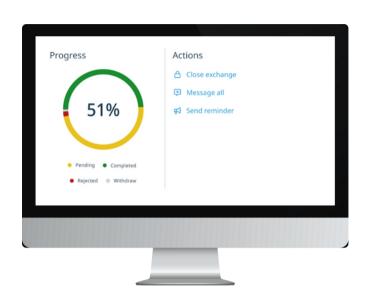

## **Full Cycle Agency Management**

Centralised Exchanges management allows for full transparency. View response rate effortlessly with a comprehensive break down of engagement.

## Set Reminders, Automate Follow Ups and Track Progress Efficiently

Real-time data informs decision making, allowing you to remind recipients of outstanding actions.

#### **Step Three**

Track progress efficiently via your comprehensive dashboard

#### **Step Five**

Remind recipients of outstanding actions based on real-time data

## **Step Four**

View response rate seamlessly and automate follow ups