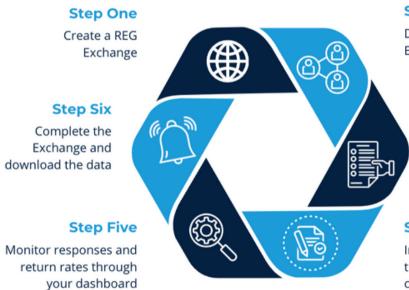

#### **How It Works**

#### **Step Two**

Designate the Exchange as a Chain

#### **Step Three**

Software automatically requests your counterparties to add theirs

#### **Step Four**

Information is gathered throughout the 'supply chain tree'