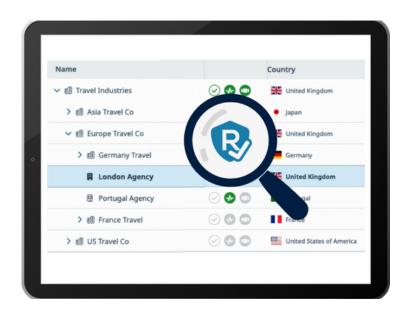

### **How It Works**

Search for a company anywhere in the world using the REG Network

Instantly view verification status in a snapshot allowing you to make informed connection decisions

### **Snapshot**

See verified status in searches